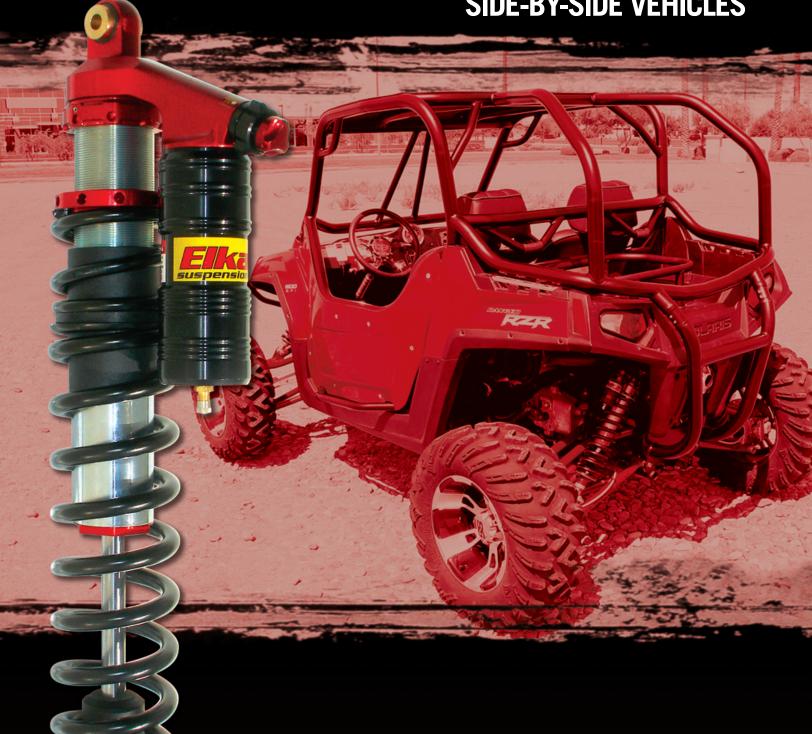

# **SHOCK ABSORBERS FOR SIDE-BY-SIDE VEHICLES**

STAGE 2+ **PIGGYBACK** 

### **FEATURES**

- CUSTOM VALVING SPECIFICALLY TUNED FOR YOUR TYPE OF DRIVING
- SPRING SETUP AND RATE ACCORDING TO YOUR VEHICLE'S PAYLOAD
- STRONG AND DURABLE CNC-MACHINED AEROSPACE-GRADE BILLET ALUMINIUM PARTS
- ALUMINIUM INTERNAL FLOATING PISTON FOR LOW OPERATING TEMPERATURE
- STURDY INDUCTION-HARDENED STEEL SHAFT & BODY
- DURABLE PREMIUM QUALITY TRIPLE-SEAL HOUSING

- REDUCED BODY ROLL AND INCREASED STABILITY
- INCREASED PROTECTION AGAINST BOTTOMING-OUT
- MAXIMUM TRACTION IN ANY DRIVING CONDITIONS
- PLUSH AND PROGRESSIVE ACTION FOR INCREASED DRIVER COMFORT AND LESS FATIGUE
- CONSISTENT DAMPING AND PREDICTABLE HANDLING
- SMOOTHER WEIGHT TRANSFER UPON ACCELERATION AND BRAKING
- WIDE RANGE OF ADJUSTABILITY TO OPTIMIZE YOUR SETTINGS FOR VARYING CONDITIONS
- ALLOWS MORE AGGRESSIVE DRIVING AND ADDS VALUE TO ANY VEHICLE