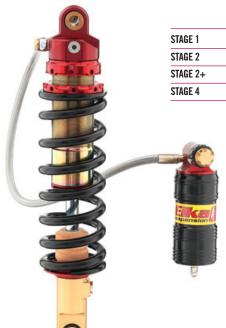

# **SHOCK ABSORBERS FOR SIDE-BY-SIDE VEHICLES**

STAGE 2+ **PIGGYBACK** 

### **MODELS & PRICING**

**PIGGYBACK** 

**REMOTE** RESERVOIR

SPRING PRELOAD **ADJUSTMENT** 

REBOUND DAMPING **ADJUSTMENT** 

HIGH/LOW-SPEED **COMPRESSION DAMPING** ADJUSTMENT

1585-M DE COULOMB, BOUCHERVILLE, QUEBEC, CANADA J4B 8J7 PHONE: 1-800-557-0552 or (450) 655-4855 • www.elkasuspension.com